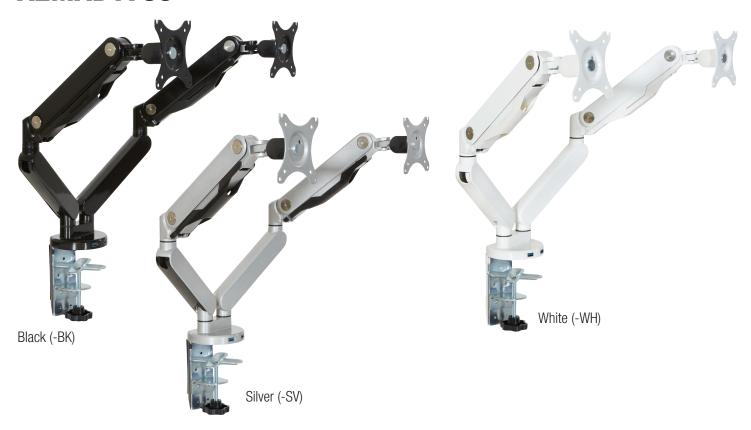

## **A2MAD1730**

## **Double Monitor Arm with Dual USB 3.0 Ports**

## **FEATURES**

- Gas-assist design for smooth operation and infinite height adjustment
- Ergonomic adjustments include:
   3-point rotation for location flexibility; rotates 135° at base,
   180° at center and 90° at monitor
   Tilt angle adjusts 85° up / 15° down for proper viewing
   Up to 15" max height from worksurface to center of monitor
- Up to 21" max extension from base to mounting bracket

  Large-capacity wire management conceals cords and cables
- Dual USB 3.0 ports in base for desktop plug-in convenience
- Includes Vesa mounting bracket
- Supports 17"-30" monitors
- Recommended weight capacity: 4.4 lbs. 19.8 lbs. per arm
- Includes clamp and grommet mount to fit any worksurface
- 3-year warranty