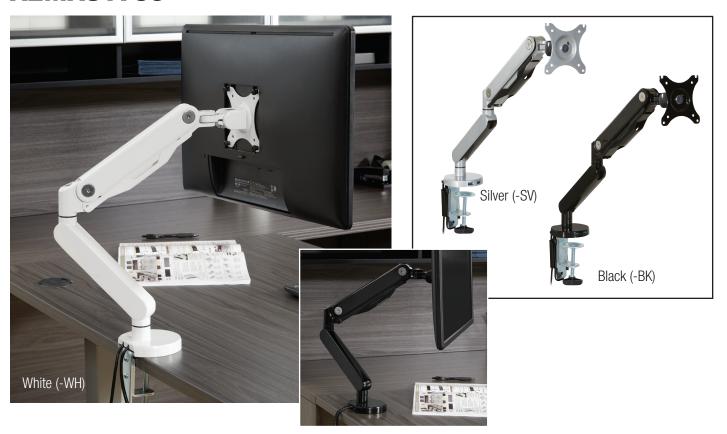

## **A2MAS1730**

## Single Monitor Arm with Dual USB 3.0 Ports

## **FEATURES**

- Gas-assist design for smooth operation and infinite height adjustment
- Ergonomic adjustments include:

  3-point rotation for location flexibility; rotates 135° at base,

  180° at center and 90° at monitor

  Tilt angle adjusts 85° up / 15° down for proper viewing

  Up to 15" max height from worksurface to center of monitor

  Up to 21" max extension from base to mounting bracket
- Large-capacity wire management conceals cords and cables
- Dual USB 3.0 ports in base for desktop plug-in convenience
- Includes Vesa mounting bracket
- Supports 17"-30" monitors
- Recommended weight capacity: 4.4 lbs. 19.8 lbs. per arm
- Includes clamp and grommet mount to fit any worksurface
- 3-year warranty